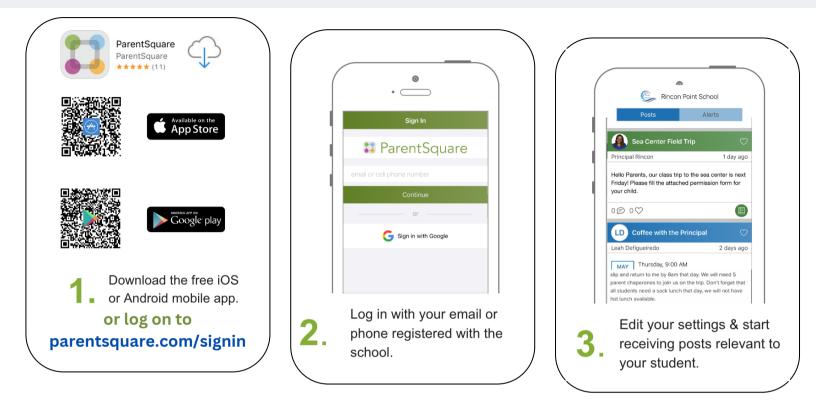

Send and receive texts from your teacher(s) with automated translation
- Receive attendance notifications and sign permission slips
- Set preferences to reduce email frequency

### **STEP 1: Update ParentVUE**

#### At the start of each school year, families are **required to complete the Online Back-to-School Packet.**

Complete the packet via ParentVUE at <u>vue.apsva.us</u> or scan the QR codes to download the apps on your phone.





#### While completing the online packet, families will review and authorize the following important policies and opt-in/out releases:

- O Update emergency contact information
- O Review & acknowledge the APS Handbook
- ${\sf O}\,$  Student Directory information
- **O** Media Participation
- O PTA Student Directory



# **Step 2: Activate ParentSquare**



### Step 3: Need help?

|                                                      |                       | X                                                                                                                                  |                |
|------------------------------------------------------|-----------------------|------------------------------------------------------------------------------------------------------------------------------------|----------------|
| "I entered my phone nur<br>and email and can't regis |                       | Verify and <b>update</b> the phone number and email that your school has on file for you.                                          |                |
|                                                      |                       |