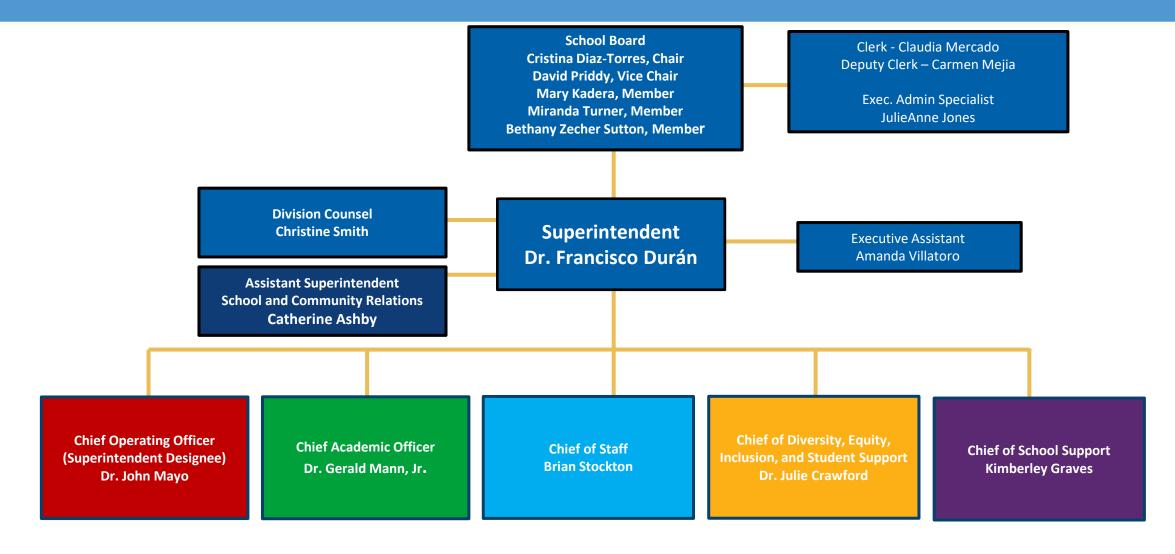

# Superintendent's Cabinet 2024 - 2025







## **Executive Leadership Team 2024 - 2025**







#### **Chief of Staff Office**





#### **Chief Operating Office**

**Chief Operating Officer** Director **Executive Administrative Specialist** (Superintendent Designee) **Labor Relation** Endia G. Holmes **Dr. John Mayo** Stephanie Maltz **Assistant Superintendent Assistant Superintendent Assistant Superintendent Assistant Superintendent Finance and Management Human Resources Facilities and Operations Information Services Services** Michael Hodge Reneé Harber Rajesh Adusumilli **Andy Hawkins** Exec. Admin Specialist Exec. Admin Specialist Exec. Admin. Specialist Exec. Admin Specialist Rocio Rivero Vanessa Williams Cynthia Guadalupe Claudia Wilson **Executive Director** Director Director Director Director **Aquatic Management HR Ope