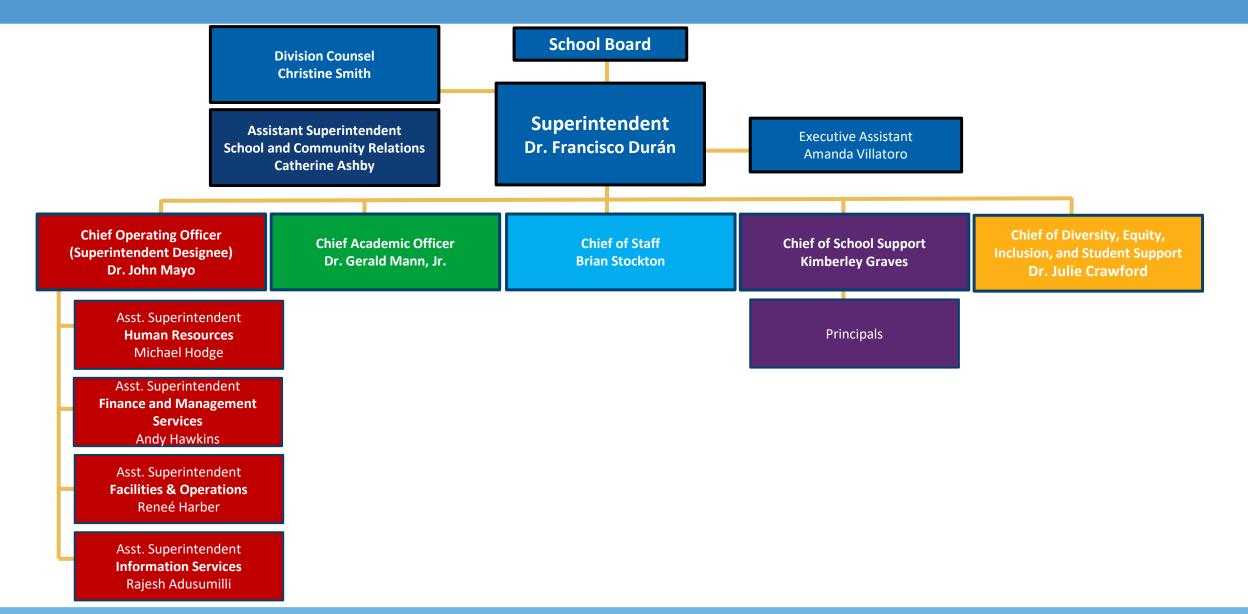

# Superintendent's Cabinet 2024 - 2025







## **Executive Leadership Team 2024 - 2025**







#### **Chief of Staff Office**





#### **Chief Operating Office**

**Chief Operating Officer** Director **Executive Administrative Specialist** (Superintendent Designee) **Labor Relation** Endia G. Holmes **Dr. John Mayo** Stephanie Maltz **Assistant Superintendent Assistant Superintendent Assistant Superintendent Assistant Superintendent Finance and Management Human Resources Facilities and Operations Information Services Services** Michael Hodge Reneé Harber Rajesh Adusumilli **Andy Hawkins** Exec. Admin Specialist Exec. Admin Specialist Exec. Admin. Specialist Exec. Admin Specialist Rocio Rivero Vanessa Williams Cynthia Guadalupe Claudia Wilson **Executive Director** Director Director Director Director **Aquatic Management HR Operations Service Support Center Budget Facilities & O