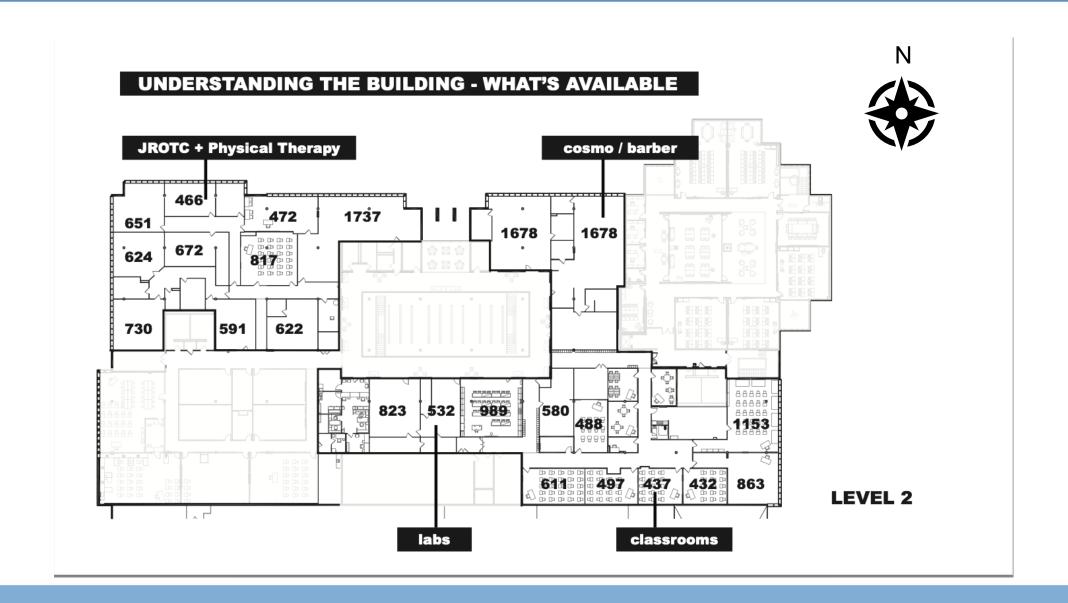

cement with a new building.
  - Two independent project cost estimates, including soft costs per building option.



### Feasibility Studies Timeline - Breakdown

- Procure consultants to conduct the study
  - Determine scope, solicit and accept proposals: 1-2 Months
- Study
  - Evaluate existing conditions, review existing documents, undertake site surveys, determine capacity & educational specifications with academics and School Board: 2-3 months
  - Develop and evaluate the options, with phasing plans (swing space): 5-7
     months
- Cost estimating
  - Two independent project cost estimates, including soft costs and phasing costs per building option: 2-3 months for estimate and reconciliation



## **Career Center Schematics**





## Arlington Public Schools Career Center Schematics





## Arlington Public Schools Career Center Schematics

## **UNDERSTANDING THE BUILDING - INFRASTRUCTURE TO REMAIN** 709 | 1 184 2683 **LEVEL 1 LEVEL 2** STAIR+MECH+TOILET 6,164 SF STAIR+MECH+TOILET 5,510 SF



## Arlington Public Schools On the Public Schools On the Public Schools School School

Costs in millions

|                                    | Option 2 | Comments2                                              |
|------------------------------------|----------|--------------------------------------------------------|
| 2023 Construction Cost<br>Estimate | \$29.67  |                                                        |
| Construction Contingency           | \$2.97   | 10% of construction cost                               |
| Owner (Soft) Cost                  | \$7.18   | 22%