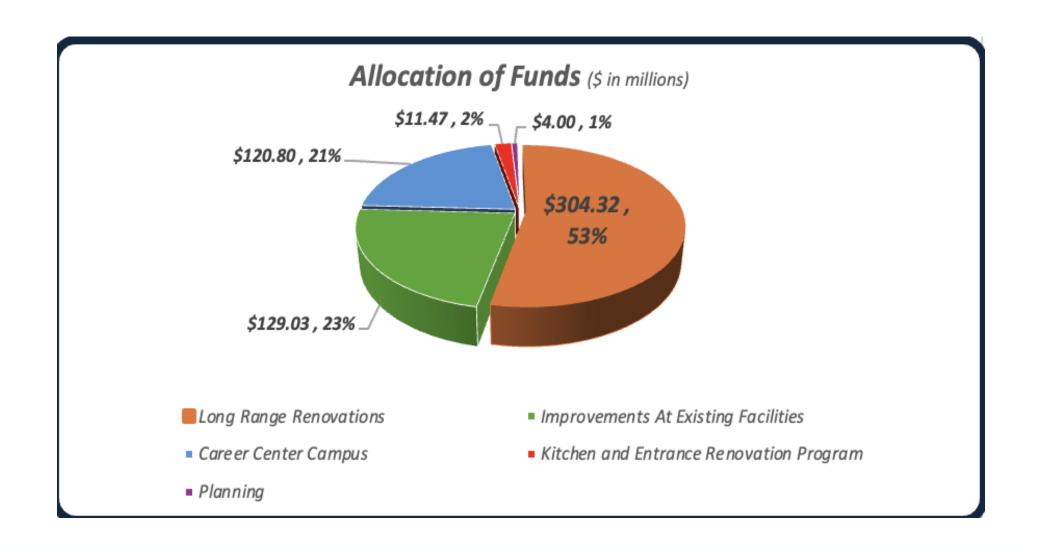

#### **Project Funding and Timeline**

Funding updated to reflect Capital Reserves utilization to complete ERP
System Modernization
Language updates to reflect Long-Range

|                                                                                                                                                 |                                   | Renovations and Long- |                                                                                                             |                    |                  |                    |                  |                    |                  | d Long-l           |                  |           |                             |
|-------------------------------------------------------------------------------------------------------------------------------------------------|-----------------------------------|-----------------------|-------------------------------------------------------------------------------------------------------------|--------------------|------------------|--------------------|------------------|--------------------|------------------|--------------------|------------------|-----------|-----------------------------|
|                                                                                                                                                 |                                   |                       | Proposed FY 2025-34 10 Year Capital Improvement Plan (all \$ in millions)  Feasibility Studies  ,ject Grand |                    |                  |                    |                  |                    |                  |                    | 00               |           |                             |
|                                                                                                                                                 |                                   |                       |                                                                                                             |                    |                  |                    |                  |                    |                  | Гес                | iSiDility        | Studi     | ect Grand                   |
|                                                                                                                                                 | Previously                        | Proposed              | Projected                                                                                                   | Projected          | Projected        | Projected          | Projected        | Projected          | Projected        | Projected          | Projected        | Projected | Total (Projected            |
|                                                                                                                                                 | Approved                          | FY 2025               | FY 2026                                                                                                     | FY 2027            | FY 2028          | FY 2029            | FY 2030          | FY 2031            | FY 2032          | FY 2033            | FY 2034          | Total     | and Previously<br>Approved) |
|                                                                                                                                                 |                                   |                       |                                                                                                             |                    |                  |                    |                  |                    |                  |                    |                  |           | Approved)                   |
| Funding Sources                                                                                                                                 |                                   |                       |                                                                                                             |                    |                  |                    |                  |                    |                  |                    |                  |           |                             |
| Bond Funding                                                                                                                                    | \$110.96                          | \$89.93               | \$31.43                                                                                                     | \$76.15            | \$58.57          | \$50.00            | \$50.00          | \$50.00            | \$50.00          | \$50.00            | \$50.00          | \$556.08  | \$667.04                    |
| Capital Reserve 1                                                                                                                               | \$4.10                            | \$6.65                | \$0.33                                                                                                      | \$0.30             | \$0.82           | \$0.33             |                  | \$0.62             | \$1.38           | \$1.70             | \$0.19           | \$12.31   | \$16.41                     |
| Operating/MC/MM-Other                                                                                                                           | \$6.36                            | \$1.25                |                                                                                                             |                    |                  |                    |                  |                    |                  |                    |                  | \$1.25    | \$7.61                      |
| Funding Total                                                                                                                                   | \$121.42                          | \$97.83               | \$31.76                                                                                                     | \$76.45            | \$59.39          | \$50.33            | \$50.00          | \$50.62            | \$51.38          | \$51.70            | \$50.19          | \$569.64  | \$691.06                    |
| Project Allocation (Projection)                                                                                                                 |                                   |                       |                                                                                                             |                    |                  |                    |                  |                    |                  |                    |                  |           |                             |
| <u>Division Wide</u>                                                                                                                            |                                   |                       |                                                                                                             |                    |                  |                    |                  |                    |                  |                    |                  |           |                             |
| Enterprise Resource Planning (ERP) System                                                                                                       | \$10.08                           | \$1.92                |                                                                                                             |                    |                  |                    |                  |                    |                  |                    |                  | \$1.92    |                             |
| Long Range Renovations                                                                                                                          |                                   |                       |                                                                                                             | \$39.56            | \$39.94          | \$37.00            | \$38.40          | \$37.80            | \$37.20          | \$36.60            | \$35.90          | \$302.40  | \$302.40                    |
| Improvements At Existing Facilities                                                                                                             |                                   |                       |                                                                                                             |                    |                  |                    |                  |                    |                  |                    |                  |           |                             |
| Major Infrastructure Projects                                                                                                                   | \$4.55                            | \$15.10               | \$9.50                                                                                                      | \$10.00            | \$10.50          | \$11.00            | \$11.60          | \$12.20            | \$12.80          | \$13.40            | \$14.10          | \$120.20  | \$124.75                    |
| Critical Notification/Public Address Systems Replacements                                                                                       |                                   | \$0.73                | \$0.33                                                                                                      | \$0.30             | \$0.46           | \$0.33             |                  |                    |                  |                    |                  | \$2.15    | \$2.15                      |
| Kenmore field conversion to synthetic turf (APS share)                                                                                          |                                   | \$2.44                |                                                                                                             |                    |                  |                    |                  |                    |                  |                    |                  | \$2.44    | \$2.44                      |
| Synthetic Field turf replacement (APS share) 3                                                                                                  |                                   |                       |                                                                                                             |                    | \$0.35           |                    |                  | \$0.62             | \$1.38           | \$1.70             | \$0.19           | \$4.24    | \$4.24                      |
| Career Center Campus                                                                                                                            |                                   |                       |                                                                                                             |                    |                  |                    |                  |                    |                  |                    |                  |           |                             |
| Career Center building <sup>4</sup>                                                                                                             | \$101.65                          | \$62.17               | \$11.18                                                                                                     |                    |                  |                    |                  |                    |                  |                    |                  | \$73.35   | \$175.00                    |
| Move MPSA into refreshed ACC building (Option Two)                                                                                              |                                   |                       | \$10.75                                                                                                     | \$26.59            | \$8.13           |                    |                  |                    |                  |                    |                  | \$45.47   | \$45.47                     |
| Demolish MPSA; green space                                                                                                                      |                                   |                       |                                                                                                             |                    |                  | \$2.00             |                  |                    |                  |                    |                  | \$2.00    | \$2.00                      |
| Kitchen and Entrance Renovation Program                                                                                                         |                                   |                       |                                                                                                             |                    |                  |                    |                  |                    |                  |                    |                  |           |                             |
| Barrett/Carlin Springs Kitchens                                                                                                                 | \$3.05                            | \$4.65                |                                                                                                             |                    |                  |                    |                  |                    |                  |                    |                  | \$4.65    | \$7.70                      |
| Science Focus/Ashlawn Kitchens                                                                                                                  | \$1.29                            | \$6.83                |                                                                                                             |                    |                  |                    |                  |                    |                  |                    |                  | \$6.83    | \$8.12                      |
| Planning Planning                                                                                                                               |                                   |                       |                                                                                                             |                    |                  |                    |                  |                    |                  |                    |                  |           |                             |
| Long Range Renovations: Feasibility Studies                                                                                                     | \$0.80                            | \$4.00                |                                                                                                             |                    |                  |                    |                  |                    |                  |                    |                  | \$4.00    | \$4.80                      |
| Trade Center Optimization/Bus Electrification TBD                                                                                               | <u> </u>                          |                       |                                                                                                             |                    |                  |                    |                  |                    |                  |                    |                  |           |                             |
| Allocation Projections Total                                                                                                                    | \$121.42                          | \$97.83               | \$31.76                                                                                                     | \$76.45            | \$59.39          | \$50.33            | \$50.00          | \$50.62            | \$51.38          | \$51.70            | \$50.19          | \$569.64  | \$691.06                    |
| -                                                                                                                                               |                                   |                       |                                                                                                             |                    |                  |                    |                  |                    |                  |                    |                  |           |                             |
|                                                                                                                                                 |                                   |                       |                                                                                                             |                    | oding in the     |                    |                  |                    |                  |                    |                  |           |                             |
| shown on the line "Bond Referenda Amounts" below (e.g., figures in                                                                              | •                                 |                       |                                                                                                             |                    |                  |                    |                  |                    |                  |                    |                  |           |                             |
| Debt Service Ratio is calculated based on the FY 2025 Superintendent's proposed budget and County-provided revenue projections through FY 2034. |                                   |                       |                                                                                                             |                    |                  |                    |                  |                    |                  |                    |                  |           |                             |
|                                                                                                                                                 |                                   | 0004                  |                                                                                                             | 0000               |                  | 0000               |                  | 0000               |                  | 0000               |                  |           |                             |
|                                                                                                                                                 |                                   | 2024<br>Referendum    |                                                                                                             | 2026<br>Referendum |                  | 2028<br>Referendum |                  | 2030<br>Referendum |                  | 2032<br>Referendum |                  |           |                             |
| BOND REFEREN                                                                                                                                    | DA AMOUNTS                        | \$83.98               |                                                                                                             | \$100.00           |                  | \$100.00           |                  | \$100.00           |                  | \$100.00           |                  |           |                             |
|                                                                                                                                                 |                                   |                       | EV 2022                                                                                                     |                    | EV 2020          | ·                  | EV 2020          |                    | EV 2022          | -                  | EV 2024          |           |                             |
| Debt Service Ratio                                                                                                                              | o Target ≤9.8%<br>ice Ratio - APS | FY 2025<br>8.13%      | FY 2026<br>8.13%                                                                                            | FY 2027<br>8.24%   | FY 2028<br>8.38% | FY 2029<br>8.47%   | FY 2030<br>8.54% | FY 2031<br>8.58%   | FY 2032<br>8.52% | FY 2033<br>8.36%   | FY 2034<br>7.91% |           |                             |
|                                                                                                                                                 | Bond Issuance                     | \$89.93               | \$31.43                                                                                                     | \$76.15            | \$58.57          | \$50.00            | \$50.00          | \$50.00            | \$50.00          | \$50.00            | \$50.00          |           |                             |
| Annual APS Debt S                                                                                                                               |                                   |                       | \$1.62                                                                                                      | \$2.70             | \$3.07           | \$2.68             | \$2.54           | \$2.42             | \$1.46           | \$0.45             | (\$2.51)         |           |                             |
|                                                                                                                                                 |                                   | 72.00                 | 702                                                                                                         | <b>72.70</b>       | 45.07            | 72.00              | 72.04            | 72.72              | 7.170            | 75,70              | (+2.01)          |           |                             |