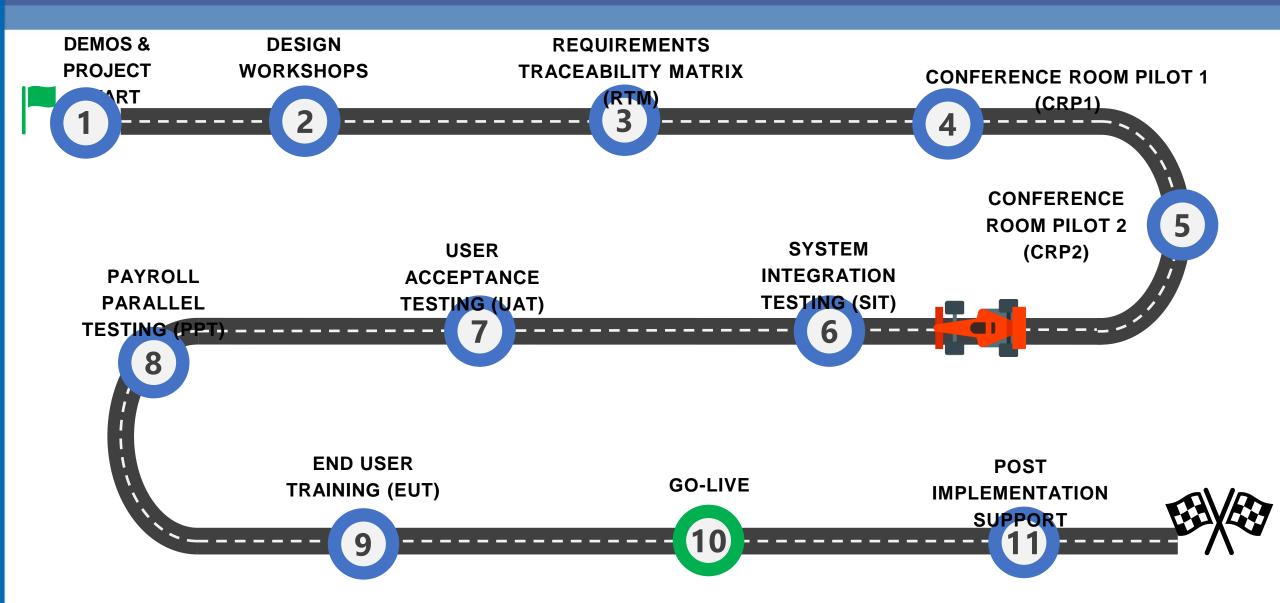

inance, HR & IS) | TOTAL<br>SESSIONS | SESSIONS<br>COMPLETED | PERCENTAGE<br>COMPLETED |
|----------------------|---------------------------------------------------|-------------------|-----------------------|-------------------------|
| Finance              | 4,388                                             | 73                | 73                    | 100%                    |
| Human Resources      | 4,846                                             | 70                | 70                    | 100%                    |
| Total                | 9,234                                             | 143               | 143                   | 100%                    |



## **APS STARS Modernization LifeCycle**





#### **APS STARS Modernization Current Location on the Project Roadmap**





## Funding Major Infrastructure Projects

#### **Major Infrastructure Projects**

Note: projects beyond those listed in the Major Infrastructure Projects overview slide (#17) will be influenced by the Long-Range Plan to Renovate Existing School Facilities

#### **Details**

- Funds various system replacement projects that include, but are not limited to, HVAC, electrical and lighting, and building envelope (roofing and windows).
- Often requires scheduling when building is empty and is executed by non-APS Contractors.
- Work may be staged and funded over several years.

#### **Funding**

- Annual major infrastructure bond funding allocation.
- Funding increases each year to account for inflation.



## **Continuing Projects from FY 2022-24 CIP**

#### Renovations: Kitchens and Entrance