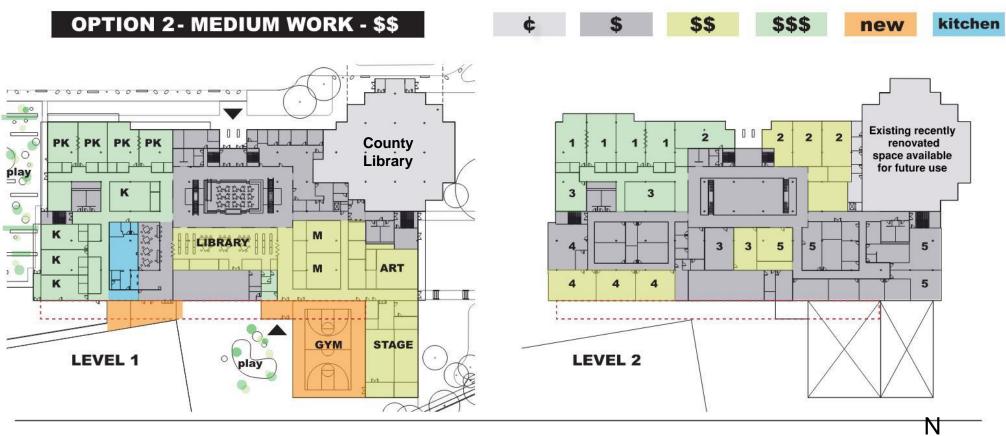

hool









## MPSA Relocation to Legacy Career Center Building Option # 2 Recommended

#### **Educational Specification: 625 students**

- Proposes a "medium" level of renovation to accommodate the MPSA program.
- Proposes removing the existing mezzanine structure that extends the length of the building in the east-west direction, allowing adjacent classrooms access to natural light.
- Includes a full-sized gymnasium addition and utilizes the old TV studio as a stage adjacent to the gym.
- Utilizes some of the existing ACC classrooms, therefore the classroom sizes vary, with five classrooms would not having access to natural light.
- Recently renovated spaces remain available for future use and can accommodate an additional 150 students.



#### MPSA Relocation- Option #2: Recommended





PK and 1 classrooms stacks for plumping

library adjacent to dining + commons

seconday entrance

proper size gym and stage

5 classrooms don't have exterior windows

classroom sizes vary





#### Security Systems: Critical Notification Systems / Public Address

#### School Upgrades: Critical Notification/Public Address Systems Replacements

- Hoffman Boston
- Jamestown
- Ashlawn
- Kenmore
- Glebe
- Yorktown
- Thomas Jefferson
- Key
- Science Focus
- Innovation
- Arlington Traditional





#### Joint Initiatives with Arlington County



#### **Synthetic Turf Projects**

APS and DPR replace synthetic turf fields on a schedule through a cost sharing agreement.

#### **Upcoming New Projects**

- FY 2025 Kenmore Field Conversion
- FY 2028 Gunston MS Field

Washington-Liberty Synthetic Tur