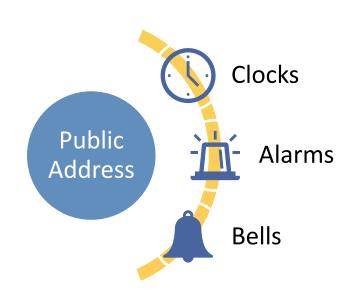

#### **Project Funding and Timeline**

Funding updated to reflect Capital Reserves utilization to complete ERP
System Modernization
Language updates to reflect Long-Range

|                                                                                                                                                 |                                   | Renovations and Long- |                                                                                                             |                    |                  |                    |                  |                    |                  | d Long-l           |                  |           |                             |
|-------------------------------------------------------------------------------------------------------------------------------------------------|-----------------------------------|-----------------------|-------------------------------------------------------------------------------------------------------------|--------------------|------------------|--------------------|------------------|--------------------|------------------|--------------------|------------------|-----------|-----------------------------|
|                                                                                                                                                 |                                   |                       | Proposed FY 2025-34 10 Year Capital Improvement Plan (all \$ in millions)  Feasibility Studies  ,ject Grand |                    |                  |                    |                  |                    |                  |                    | 00               |           |                             |
|                                                                                                                                                 |                                   |                       |                                                                                                             |                    |                  |                    |                  |                    |                  | Гес                | iSiDility        | Studi     | ect Grand                   |
|                                                                                                                                                 | Previously                        | Proposed              | Projected                                                                                                   | Projected          | Projected        | Projected          | Projected        | Projected          | Projected        | Projected          | Projected        | Projected | Total (Projected            |
|                                                                                                                                                 | Approved                          | FY 2025               | FY 2026                                                                                                     | FY 2027            | FY 2028          | FY 2029            | FY 2030          | FY 2031            | FY 2032          | FY 2033            | FY 2034          | Total     | and Previously<br>Approved) |
|                                                                                                                                                 |                                   |                       |                                                                                                             |                    |                  |                    |                  |                    |                  |                    |                  |           | Approved)                   |
| Funding Sources                                                                                                                                 |                                   |                       |                                                                                                             |                    |                  |                    |                  |                    |                  |                    |                  |           |                             |
| Bond Funding                                                                                                                                    | \$110.96                          | \$89.93               | \$31.43                                                                                                     | \$76.15            | \$58.57          | \$50.00            | \$50.00          | \$50.00            | \$50.00          | \$50.00            | \$50.00          | \$556.08  | \$667.04                    |
| Capital Reserve 1                                                                                                                               | \$4.10                            | \$6.65                | \$0.33                                                                                                      | \$0.30             | \$0.82           | \$0.33             |                  | \$0.62             | \$1.38           | \$1.70             | \$0.19           | \$12.31   | \$16.41                     |
| Operating/MC/MM-Other                                                                                                                           | \$6.36                            | \$1.25                |                                                                                                             |                    |                  |                    |                  |                    |                  |                    |                  | \$1.25    | \$7.61                      |
| Funding Total                                                                                                                                   | \$121.42                          | \$97.83               | \$31.76                                                                                                     | \$76.45            | \$59.39          | \$50.33            | \$50.00          | \$50.62            | \$51.38          | \$51.70            | \$50.19          | \$569.64  | \$691.06                    |
| Project Allocation (Projection)                                                                                                                 |                                   |                       |                                                                                                             |                    |                  |                    |                  |                    |                  |                    |                  |           |                             |
| <u>Division Wide</u>                                                                                                                            |                                   |                       |                                                                                                             |                    |                  |                    |                  |                    |                  |                    |                  |           |                             |
| Enterprise Resource Planning (ERP) System                                                                                                       | \$10.08                           | \$1.92                |                                                                                                             |                    |                  |                    |                  |                    |                  |                    |                  | \$1.92    |                             |
| Long Range Renovations                                                                                                                          |                                   |                       |                                                                                                             | \$39.56            | \$39.94          | \$37.00            | \$38.40          | \$37.80            | \$37.20          | \$36.60            | \$35.90          | \$302.40  | \$302.40                    |
| Improvements At Existing Facilities                                                                                                             |                                   |                       |                                                                                                             |                    |                  |                    |                  |                    |                  |                    |                  |           |                             |
| Major Infrastructure Projects                                                                                                                   | \$4.55                            | \$15.10               | \$9.50                                                                                                      | \$10.00            | \$10.50          | \$11.00            | \$11.60          | \$12.20            | \$12.80          | \$13.40            | \$14.10          | \$120.20  | \$124.75                    |
| Critical Notification/Public Address Systems Replacements                                                                                       |                                   | \$0.73                | \$0.33                                                                                                      | \$0.30             | \$0.46           | \$0.33             |                  |                    |                  |                    |                  | \$2.15    | \$2.15                      |
| Kenmore field conversion to synthetic turf (APS share)                                                                                          |                                   | \$2.44                |                                                                                                             |                    |                  |                    |                  |                    |                  |                    |                  | \$2.44    | \$2.44                      |
| Synthetic Field turf replacement (APS share) 3                                                                                                  |                                   |                       |                                                                                                             |                    | \$0.35           |                    |                  | \$0.62             | \$1.38           | \$1.70             | \$0.19           | \$4.24    | \$4.24                      |
| Career Center Campus                                                                                                                            |                                   |                       |                                                                                                             |                    |                  |                    |                  |                    |                  |                    |                  |           |                             |
| Career Center building <sup>4</sup>                                                                                                             | \$101.65                          | \$62.17               | \$11.18                                                                                                     |                    |                  |                    |                  |                    |                  |                    |                  | \$73.35   | \$175.00                    |
| Move MPSA into refreshed ACC building (Option Two)                                                                                              |                                   |                       | \$10.75                                                                                                     | \$26.59            | \$8.13           |                    |                  |                    |                  |                    |                  | \$45.47   | \$45.47                     |
| Demolish MPSA; green space                                                                                                                      |                                   |                       |                                                                                                             |                    |                  | \$2.00             |                  |                    |                  |                    |                  | \$2.00    | \$2.00                      |
| Kitchen and Entrance Renovation Program                                                                                                         |                                   |                       |                                                                                                             |                    |                  |                    |                  |                    |                  |                    |                  |           |                             |
| Barrett/Carlin Springs Kitchens                                                                                                                 | \$3.05                            | \$4.65                |                                                                                                             |                    |                  |                    |                  |                    |                  |                    |                  | \$4.65    | \$7.70                      |
| Science Focus/Ashlawn Kitchens                                                                                                                  | \$1.29                            | \$6.83                |                                                                                                             |                    |                  |                    |                  |                    |                  |                    |                  | \$6.83    | \$8.12                      |
| Planning Planning                                                                                                                               |                                   |                       |                                                                                                             |                    |                  |                    |                  |                    |                  |                    |                  |           |                             |
| Long Range Renovations: Feasibility Studies                                                                                                     | \$0.80                            | \$4.00                |                                                                                                             |                    |                  |                    |                  |                    |                  |                    |                  | \$4.00    | \$4.80                      |
| Trade Center Optimization/Bus Electrification TBD                                                                                               | <u> </u>                          |                       |                                                                                                             |                    |                  |                    |                  |                    |                  |                    |                  |           |                             |
| Allocation Projections Total                                                                                                                    | \$121.42                          | \$97.83               | \$31.76                                                                                                     | \$76.45            | \$59.39          | \$50.33            | \$50.00          | \$50.62            | \$51.38          | \$51.70            | \$50.19          | \$569.64  | \$691.06                    |
| -                                                                                                                                               |                                   |                       |                                                                                                             |                    |                  |                    |                  |                    |                  |                    |                  |           |                             |
|                                                                                                                                                 |                                   |                       |                                                                                                             |                    | oding in the     |                    |                  |                    |                  |                    |                  |           |                             |
| shown on the line "Bond Referenda Amounts" below (e.g., figures in                                                                              | •                                 |                       |                                                                                                             |                    |                  |                    |                  |                    |                  |                    |                  |           |                             |
| Debt Service Ratio is calculated based on the FY 2025 Superintendent's proposed budget and County-provided revenue projections through FY 2034. |                                   |                       |                                                                                                             |                    |                  |                    |                  |                    |                  |                    |                  |           |                             |
|                                                                                                                                                 |                                   | 0004                  |                                                                                                             | 0000               |                  | 0000               |                  | 0000               |                  | 0000               |                  |           |                             |
|                                                                                                                                                 |                                   | 2024<br>Referendum    |                                                                                                             | 2026<br>Referendum |                  | 2028<br>Referendum |                  | 2030<br>Referendum |                  | 2032<br>Referendum |                  |           |                             |
| BOND REFEREN                                                                                                                                    | DA AMOUNTS                        | \$83.98               |                                                                                                             | \$100.00           |                  | \$100.00           |                  | \$100.00           |                  | \$100.00           |                  |           |                             |
|                                                                                                                                                 |                                   |                       | EV 2022                                                                                                     |                    | EV 2020          | ·                  | EV 2020          |                    | EV 2022          | -                  | EV 2024          |           |                             |
| Debt Service Ratio                                                                                                                              | o Target ≤9.8%<br>ice Ratio - APS | FY 2025<br>8.13%      | FY 2026<br>8.13%                                                                                            | FY 2027<br>8.24%   | FY 2028<br>8.38% | FY 2029<br>8.47%   | FY 2030<br>8.54% | FY 2031<br>8.58%   | FY 2032<br>8.52% | FY 2033<br>8.36%   | FY 2034<br>7.91% |           |                             |
|                                                                                                                                                 | Bond Issuance                     | \$89.93               | \$31.43                                                                                                     | \$76.15            | \$58.57          | \$50.00            | \$50.00          | \$50.00            | \$50.00          | \$50.00            | \$50.00          |           |                             |
| Annual APS Debt S                                                                                                                               |                                   |                       | \$1.62                                                                                                      | \$2.70             | \$3.07           | \$2.68             | \$2.54           | \$2.42             | \$1.46           | \$0.45             | (\$2.51)         |           |                             |
|                                                                                                                                                 |                                   | 72.00                 | 702                                                                                                         | <b>72.70</b>       | 45.07            | 72.00              | 72.04            | 72.72              | 7.170            | 75,70              | (+2.01)          |           |                             |