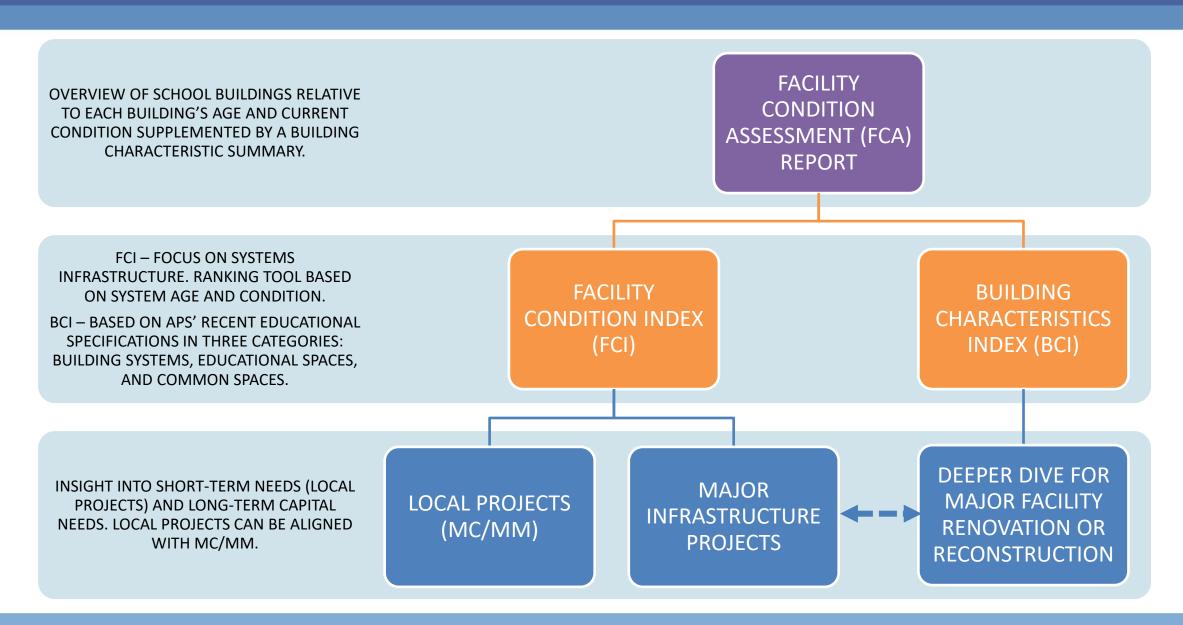

C process.

#### **Funding**

- \$175 million
- Source: Bonds/Capital Reserve/Operating



### **Grace Hopper Center Project: Key Milestones and Timeline**



#### **Approvals Needed:**

- Building permit
- Civil Engineering Plan (CEP)
- Land Disturbance Permit (LDA)

#### Schedule:

- June 2024: Contractor receives Administrative Notice to Proceed (NTP).
- Upon receipt of county approvals: Contractor mobilizes to the site and begins construction.
- June 2026: Substantial Completion of Phase 1 (The new building).
- July 2026: Move equipment and staff boxes.
- August 2026: Staff setup.
- August 2026: Students arrive on campus.
- Spring 2027: Completion of Phase 2 (Parking structure).
- December 2027: Completion of Phase 3 (Fields and sitework).



### **FCA Report Structure and Contents**



#### **Summary of Findings**

- The consulting team evaluated 41 buildings comprising over 5 million gross square feet. We found that the overall facility condition index (FCI) of the overall portfolio was 0.129 (on a scale of 0.0 to 1.00, 0 being best), which is considered an indicator of "good" overall facility condition.
- In the overall portfolio of 41 buildings; **32 buildings** were reported to be in "Good" condition; **8** buildings in "Fair" condition; **1 building** in "Poor" condition mainly due to the condition of the roof which is being addressed in the proposed CIP.
- "Good" reflects the best possible rating category for FCI and generally indicates that facilities across
  the Arlington Public Schools system are in good condition.
- The FCI provides consistency for relative