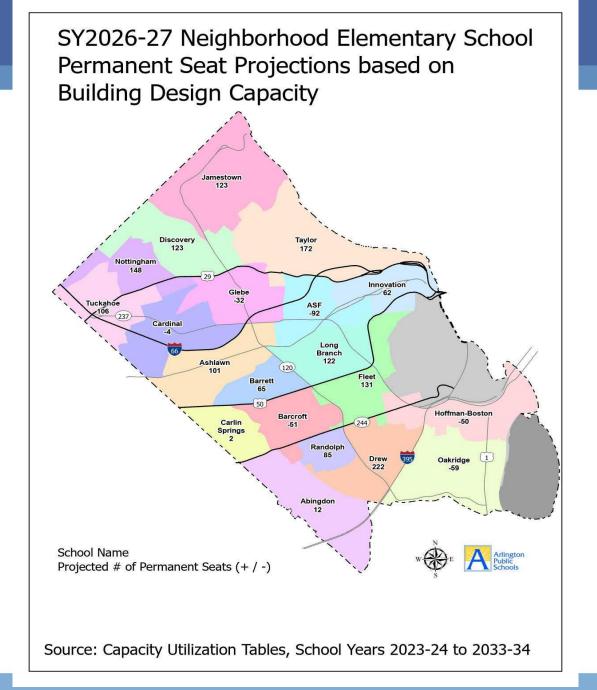

#### **Project Funding and Timeline**

Funding updated to reflect Capital Reserves utilization to complete ERP
System Modernization
Language updates to reflect Long-Range

|                                                                                                                                                 |                                   | Renovations and Long- |                                                                                                             |                    |                  |                    |                  |                    |                  | d Long-l           |                  |           |                             |
|-------------------------------------------------------------------------------------------------------------------------------------------------|-----------------------------------|-----------------------|-------------------------------------------------------------------------------------------------------------|--------------------|------------------|--------------------|------------------|--------------------|------------------|--------------------|------------------|-----------|-----------------------------|
|                                                                                                                                                 |                                   |                       | Proposed FY 2025-34 10 Year Capital Improvement Plan (all \$ in millions)  Feasibility Studies  ,ject Grand |                    |                  |                    |                  |                    |                  |                    | 00               |           |                             |
|                                                                                                                                                 |                                   |                       |                                                                                                             |                    |                  |                    |                  |                    |                  | Гес                | iSiDility        | Studi     | ect Grand                   |
|                                                                                                                                                 | Previously                        | Proposed              | Projected                                                                                                   | Projected          | Projected        | Projected          | Projected        | Projected          | Projected        | Projected          | Projected        | Projected | Total (Projected            |
|                                                                                                                                                 | Approved                          | FY 2025               | FY 2026                                                                                                     | FY 2027            | FY 2028          | FY 2029            | FY 2030          | FY 2031            | FY 2032          | FY 2033            | FY 2034          | Total     | and Previously<br>Approved) |
|                                                                                                                                                 |                                   |                       |                                                                                                             |                    |                  |                    |                  |                    |                  |                    |                  |           | Approved)                   |
| Funding Sources                                                                                                                                 |                                   |                       |                                                                                                             |                    |                  |                    |                  |                    |                  |                    |                  |           |                             |
| Bond Funding                                                                                                                                    | \$110.96                          | \$89.93               | \$31.43                                                                                                     | \$76.15            | \$58.57          | \$50.00            | \$50.00          | \$50.00            | \$50.00          | \$50.00            | \$50.00          | \$556.08  | \$667.04                    |
| Capital Reserve 1                                                                                                                               | \$4.10                            | \$6.65                | \$0.33                                                                                                      | \$0.30             | \$0.82           | \$0.33             |                  | \$0.62             | \$1.38           | \$1.70             | \$0.19           | \$12.31   | \$16.41                     |
| Operating/MC/MM-Other                                                                                                                           | \$6.36                            | \$1.25                |                                                                                                             |                    |                  |                    |                  |                    |                  |                    |                  | \$1.25    | \$7.61                      |
| Funding Total                                                                                                                                   | \$121.42                          | \$97.83               | \$31.76                                                                                                     | \$76.45            | \$59.39          | \$50.33            | \$50.00          | \$50.62            | \$51.38          | \$51.70            | \$50.19          | \$569.64  | \$691.06                    |
| Project Allocation (Projection)                                                                                                                 |                                   |                       |                                                                                                             |                    |                  |                    |                  |                    |                  |                    |                  |           |                             |
| <u>Division Wide</u>                                                                                                                            |                                   |                       |                                                                                                             |                    |                  |                    |                  |                    |                  |                    |                  |           |                             |
| Enterprise Resource Planning (ERP) System                                                                                                       | \$10.08                           | \$1.92                |                                                                                                             |                    |                  |                    |                  |                    |                  |                    |                  | \$1.92    |                             |
| Long Range Renovations                                                                                                                          |                                   |                       |                                                                                                             | \$39.56            | \$39.94          | \$37.00            | \$38.40          | \$37.80            | \$37.20          | \$36.60            | \$35.90          | \$302.40  | \$302.40                    |
| Improvements At Existing Facilities                                                                                                             |                                   |                       |                                                                                                             |                    |                  |                    |                  |                    |                  |                    |                  |           |                             |
| Major Infrastructure Projects                                                                                                                   | \$4.55                            | \$15.10               | \$9.50                                                                                                      | \$10.00            | \$10.50          | \$11.00            | \$11.60          | \$12.20            | \$12.80          | \$13.40            | \$14.10          | \$120.20  | \$124.75                    |
| Critical Notification/Public Address Systems Replacements                                                                                       |                                   | \$0.73                | \$0.33                                                                                                      | \$0.30             | \$0.46           | \$0.33             |                  |                    |                  |                    |                  | \$2.15    | \$2.15                      |
| Kenmore field conversion to synthetic turf (APS share)                                                                                          |                                   | \$2.44                |                                                                                                             |                    |                  |                    |                  |                    |                  |                    |                  | \$2.44    | \$2.44                      |
| Synthetic Field turf replacement (APS share) 3                                                                                                  |                                   |                       |                                                                                                             |                    | \$0.35           |                    |                  | \$0.62             | \$1.38           | \$1.70             | \$0.19           | \$4.24    | \$4.24                      |
| Career Center Campus                                                                                                                            |                                   |                       |                                                                                                             |                    |                  |                    |                  |                    |                  |                    |                  |           |                             |
| Career Center building <sup>4</sup>                                                                                                             | \$101.65                          | \$62.17               | \$11.18                                                                                                     |                    |                  |                    |                  |                    |                  |                    |                  | \$73.35   | \$175.00                    |
| Move MPSA into refreshed ACC building (Option Two)                                                                                              |                                   |                       | \$10.75                                                                                                     | \$26.59            | \$8.13           |                    |                  |                    |                  |                    |                  | \$45.47   | \$45.47                     |
| Demolish MPSA; green space                                                                                                                      |                                   |                       |                                                                                                             |                    |                  | \$2.00             |                  |                    |                  |                    |                  | \$2.00    | \$2.00                      |
| Kitchen and Entrance Renovation Program                                                                                                         |                                   |                       |                                                                                                             |                    |                  |                    |                  |                    |                  |                    |                  |           |                             |
| Barrett/Carlin Springs Kitchens                                                                                                                 | \$3.05                            | \$4.65                |                                                                                                             |                    |                  |                    |                  |                    |                  |                    |                  | \$4.65    | \$7.70                      |
| Science Focus/Ashlawn Kitchens                                                                                                                  | \$1.29                            | \$6.83                |                                                                                                             |                    |                  |                    |                  |                    |                  |                    |                  | \$6.83    | \$8.12                      |
| Planning Planning                                                                                                                               |                                   |                       |                                                                                                             |                    |                  |                    |                  |                    |                  |                    |                  |           |                             |
| Long Range Renovations: Feasibility Studies                                                                                                     | \$0.80                            | \$4.00                |                                                                                                             |                    |                  |                    |                  |                    |                  |                    |                  | \$4.00    | \$4.80                      |
| Trade Center Optimization/Bus Electrification TBD                                                                                               | <u> </u>                          |                       |                                                                                                             |                    |                  |                    |                  |                    |                  |                    |                  |           |                             |
| Allocation Projections Total                                                                                                                    | \$121.42                          | \$97.83               | \$31.76                                                                                                     | \$76.45            | \$59.39          | \$50.33            | \$50.00          | \$50.62            | \$51.38          | \$51.70            | \$50.19          | \$569.64  | \$691.06                    |
| -                                                                                                                                               |                                   |                       |                                                                                                             |                    |                  |                    |                  |                    |                  |                    |                  |           |                             |
|                                                                                                                                                 |                                   |                       |                                                                                                             |                    | oding in the     |                    |                  |                    |                  |                    |                  |           |                             |
| shown on the line "Bond Referenda Amounts" below (e.g., figures in                                                                              | •                                 |                       |                                                                                                             |                    |                  |                    |                  |                    |                  |                    |                  |           |                             |
| Debt Service Ratio is calculated based on the FY 2025 Superintendent's proposed budget and County-provided revenue projections through FY 2034. |                                   |                       |                                                                                                             |                    |                  |                    |                  |                    |                  |                    |                  |           |                             |
|                                                                                                                                                 |                                   | 0004                  |                                                                                                             | 0000               |                  | 0000               |                  | 0000               |                  | 0000               |                  |           |                             |
|                                                                                                                                                 |                                   | 2024<br>Referendum    |                                                                                                             | 2026<br>Referendum |                  | 2028<br>Referendum |                  | 2030<br>Referendum |                  | 2032<br>Referendum |                  |           |                             |
| BOND REFEREN                                                                                                                                    | DA AMOUNTS                        | \$83.98               |                                                                                                             | \$100.00           |                  | \$100.00           |                  | \$100.00           |                  | \$100.00           |                  |           |                             |
|                                                                                                                                                 |                                   |                       | EV 2022                                                                                                     |                    | EV 2020          | ·                  | EV 2020          |                    | EV 2022          | -                  | EV 2024          |           |                             |
| Debt Service Ratio                                                                                                                              | o Target ≤9.8%<br>ice Ratio - APS | FY 2025<br>8.13%      | FY 2026<br>8.13%                                                                                            | FY 2027<br>8.24%   | FY 2028<br>8.38% | FY 2029<br>8.47%   | FY 2030<br>8.54% | FY 2031<br>8.58%   | FY 2032<br>8.52% | FY 2033<br>8.36%   | FY 2034<br>7.91% |           |                             |
|                                                                                                                                                 | Bond Issuance                     | \$89.93               | \$31.43                                                                                                     | \$76.15            | \$58.57          | \$50.00            | \$50.00          | \$50.00            | \$50.00          | \$50.00            | \$50.00          |           |                             |
| Annual APS Debt S                                                                                                                               |                                   |                       | \$1.62                                                                                                      | \$2.70             | \$3.07           | \$2.68             | \$2.54           | \$2.42             | \$1.46           | \$0.45             | (\$2.51)         |           |                             |
|                                                                                                                                                 |                                   | 72.00                 | 702                                                                                                         | <b>72.70</b>       | 45.07            | 72.00              | 72.04            | 72.72              | 7.170            | 75,70              | (+2.01)          |           |                             |