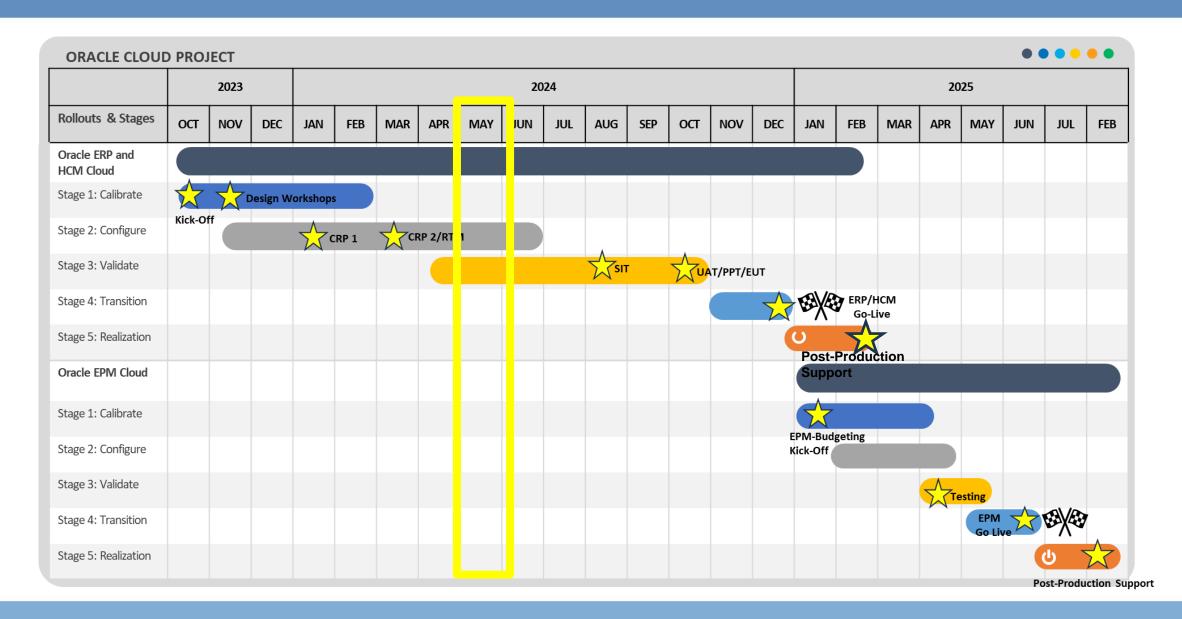

2023 – April 2024

| Design, CRP 1, CRP 2 | TOTAL APS Staff Hours (Depts of Finance, HR & IS) | TOTAL<br>SESSIONS | SESSIONS<br>COMPLETED | PERCENTAGE<br>COMPLETED |
|----------------------|---------------------------------------------------|-------------------|-----------------------|-------------------------|
| Finance              | 4,388                                             | 73                | 73                    | 100%                    |
| Human Resources      | 4,846                                             | 70                | 70                    | 100%                    |
| Total                | 9,234                                             | 143               | 143                   | 100%                    |



## **APS STARS Modernization LifeCycle**





#### **APS STARS Modernization Current Location on the Project Roadmap**





## Funding Major Infrastructure Projects

#### **Major Infrastructure Projects**

Note: projects beyond those listed in the Major Infrastructure Projects overview slide (#17) will be influenced by the Long-Range Plan to Renovate Existing School Facilities

#### **Details**

- Funds various system replacement projects that include, but are not limited to, HVAC, electrical and lighting, and building envelope (roofing and windows).
- Often requires scheduling when building is empty and is executed by non-APS Contractors.
- Work may be staged and funded over several years.

#### **Funding**

- Annual major infrastructure bond funding allocation.
- Funding increases each year to account for inflation.



## **Cont