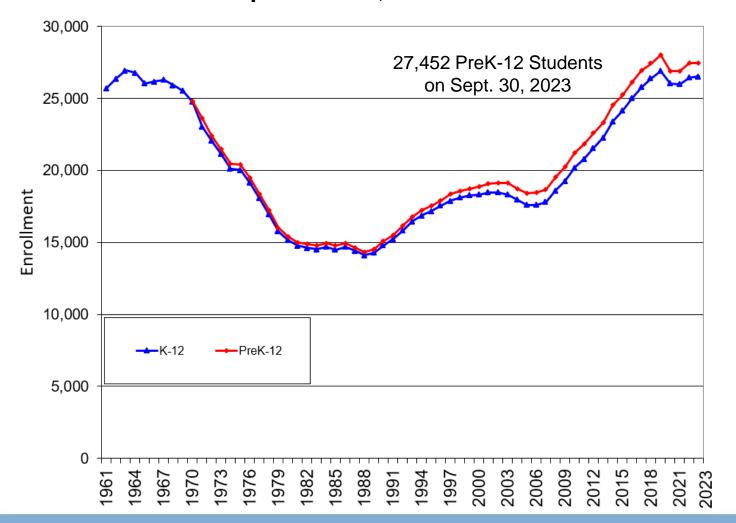

|                      |                      |                      |                      |                      |                    | -                                                                 |
| Future Synthetic Field Replacements are proposed to be funded by    | Capital Reserv                                                            | e.                  |                      |                      |                      |                      |                      |                      |                      |                      |                      |                    |                                                                   |



#### Allocation of Funds





#### **APS Enrollment**

#### Total K-12 and PreK-12 Enrollment September 30, 1961-2023



#### **Enrollment may be leveling off**

- Between Sept. 30, 2022, and 2023, PreK-12 enrollment was flat (declined by three students)
- APS enrollment trends are still emerging from pandemic impacts and might still experience fluctuations



#### Arlington Public Schools FY 2025-34 CIP Projects

| CONTINUED INVESTMENTS IN PROJECTS FROM FY 2023-32 CIP |                            |                                                                                                                                                                                                                   |                                     |  |  |  |  |  |
|-------------------------------------------------------|----------------------------|---------------------------------------------------------------