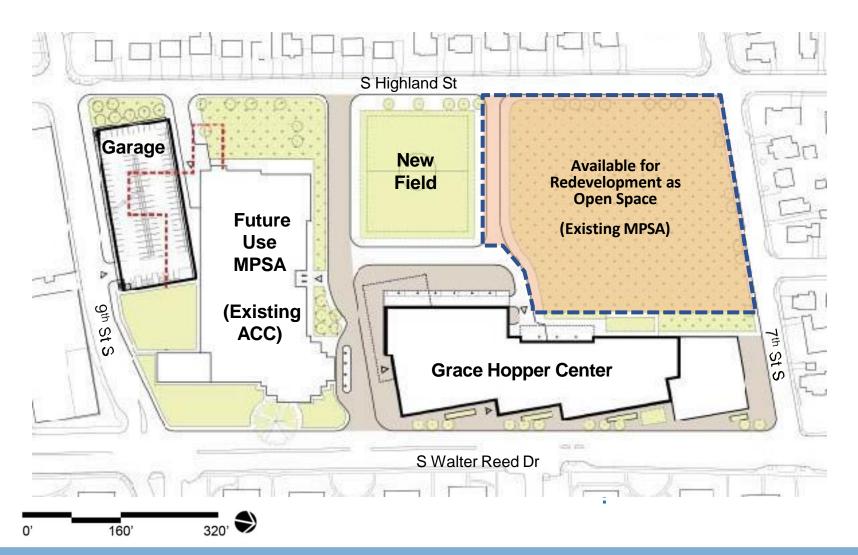

# School Board Proposed FY 2025-34 Capital Improvement Plan (CIP)

Action Item
June 20, 2024

All Arlington Public Schools (APS) budget and operations decisions are based on the best information available at the time. Staff and community members are reminded that funding forecasts from Arlington County and the state may change, based on many external factors. Similarly, student enrollment and projections are based on the best available information, but are also subject to change due to employment, housing and other economic factors. For these reasons, APS and the Arlington School Board may adjust future budget allocations, staffing and other operations decisions to reflect the existing community and operating landscape.