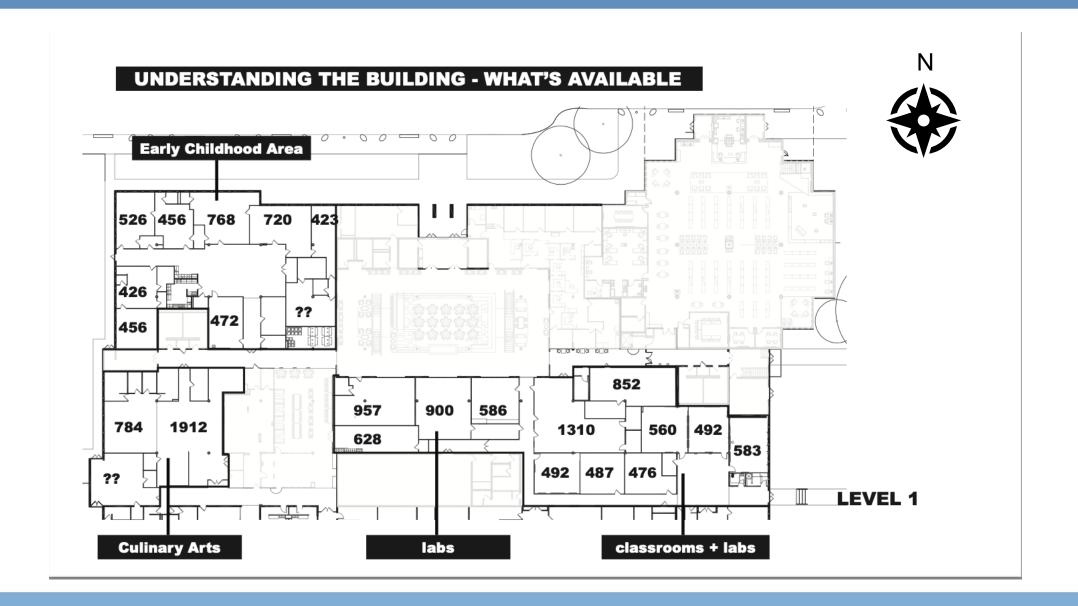

- 2. Addition and Renovation
    - 3. Full building replacement with a new building.
  - Two independent project cost estimates, including soft costs per building option.



### Feasibility Studies Timeline - Breakdown

- Procure consultants to conduct the study
  - Determine scope, solicit and accept proposals: 1-2 Months
- Study
  - Evaluate existing conditions, review existing documents, undertake site surveys, determine capacity & educational specifications with academics and School Board: 2-3 months
  - Develop and evaluate the options, with phasing plans (swing space): 5-7
     months
- Cost estimating
  - Two independent project cost estimates, including soft costs and phasing costs per building option: 2-3 months for estimate and reconciliation



## **Career Center Schematics**





## Arlington Public Schools Career Center Schematics





## Arlington Public Schools Career Center Schematics

## **UNDERSTANDING THE BUILDING - INFRASTRUCTURE TO REMAIN** 709 | 1 184 2683 **LEVEL 1 LEVEL 2** STAIR+MECH+TOILET 6,164 SF STAIR+MECH+TOILET 5,510 SF



## Arlington Public Schools On the Public Schools On the Public Schools School School

Costs in millions

|                                    | Option 2 | Comments2                                              |
|------------------------------------|----------|--------------------------------------------------------|
| 2023 Construction Cost<br>Estimate | \$29.67  |                                                        |
| Construction Contingency           | \$2.97   | 10% of construction cost